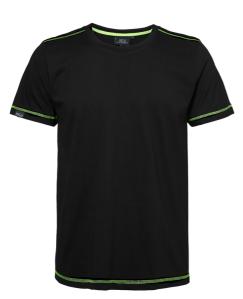

## Cooper T-shirt

Art nr: 1000204 Previous art. nr: 134–99

T-shirt in single jersey with precise, modern fit. Prominent details and flatlock-reinforced seams in striking contrast colour. Elastane in the neck ribbing providing increased durability.